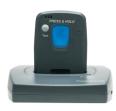

# Freedom Alert Plus (wifi home)

Two-way voice via pendant
Patented Fall Detection

24/7 US based Monitoring

Dial friends, family, and caregivers

Caretaker App

911 direct

Wifi only

Automatic updates to optimize fall detection, add new services

Water-resistant

Recurring revenue