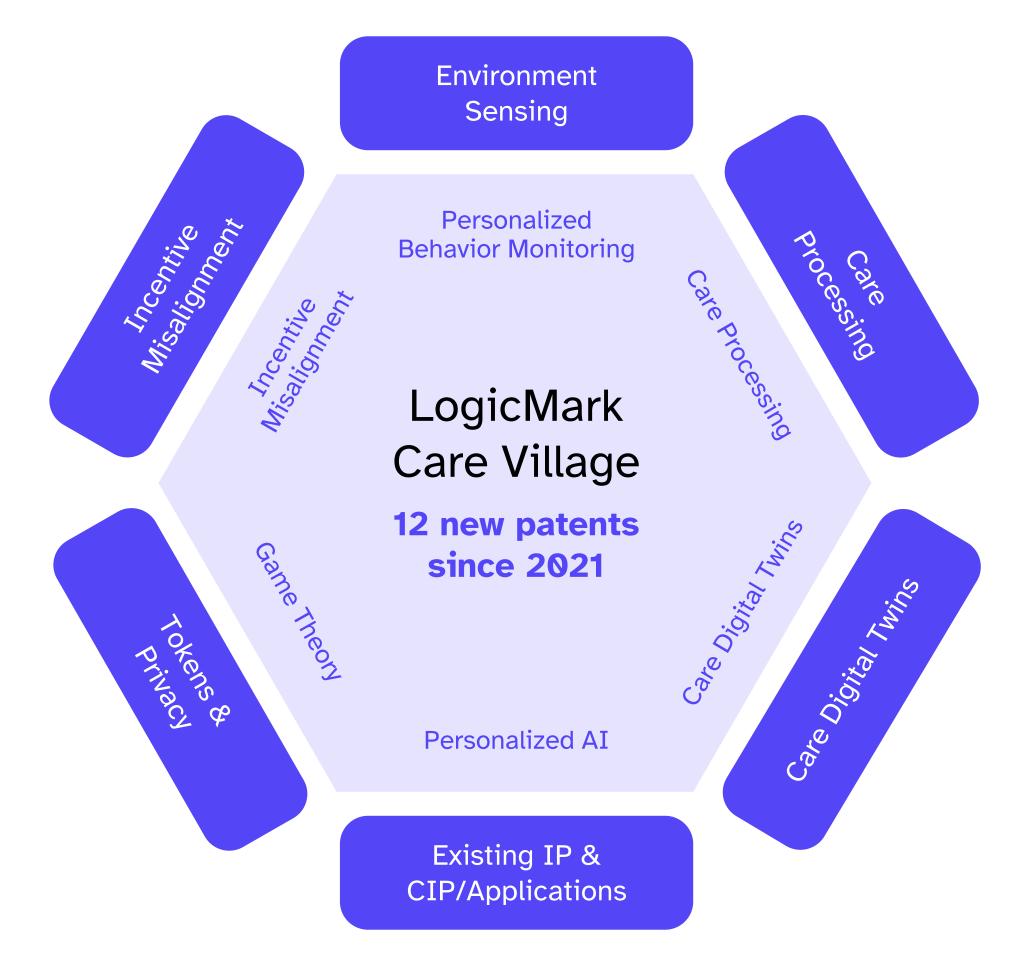

### Strategic IP Fence

LogicMark is building a strategic IP fence around Personal Safety and the Care Village.

# LogicMark Stands Alone Against Competitors

Only pure play publicly-traded Personal Safety provider

Tech-centric leadership

Portfolio of patents in AI / ML, IoT, Care / Monitoring technologies

Focused on innovating the Personal Safety markets