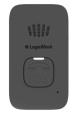

Automatic updates to optimize fall detection, add new services

Water-resistant

Aster Button + App (cellular)

Connected to friends, family, and caregivers (Follow Me)

Safety App on mobile

911 direct

**GPS Location** 

#### Aster Bluetooth Button

Pair the Aster app with the Aster Bluetooth Button to maximize ease of use and convenience.