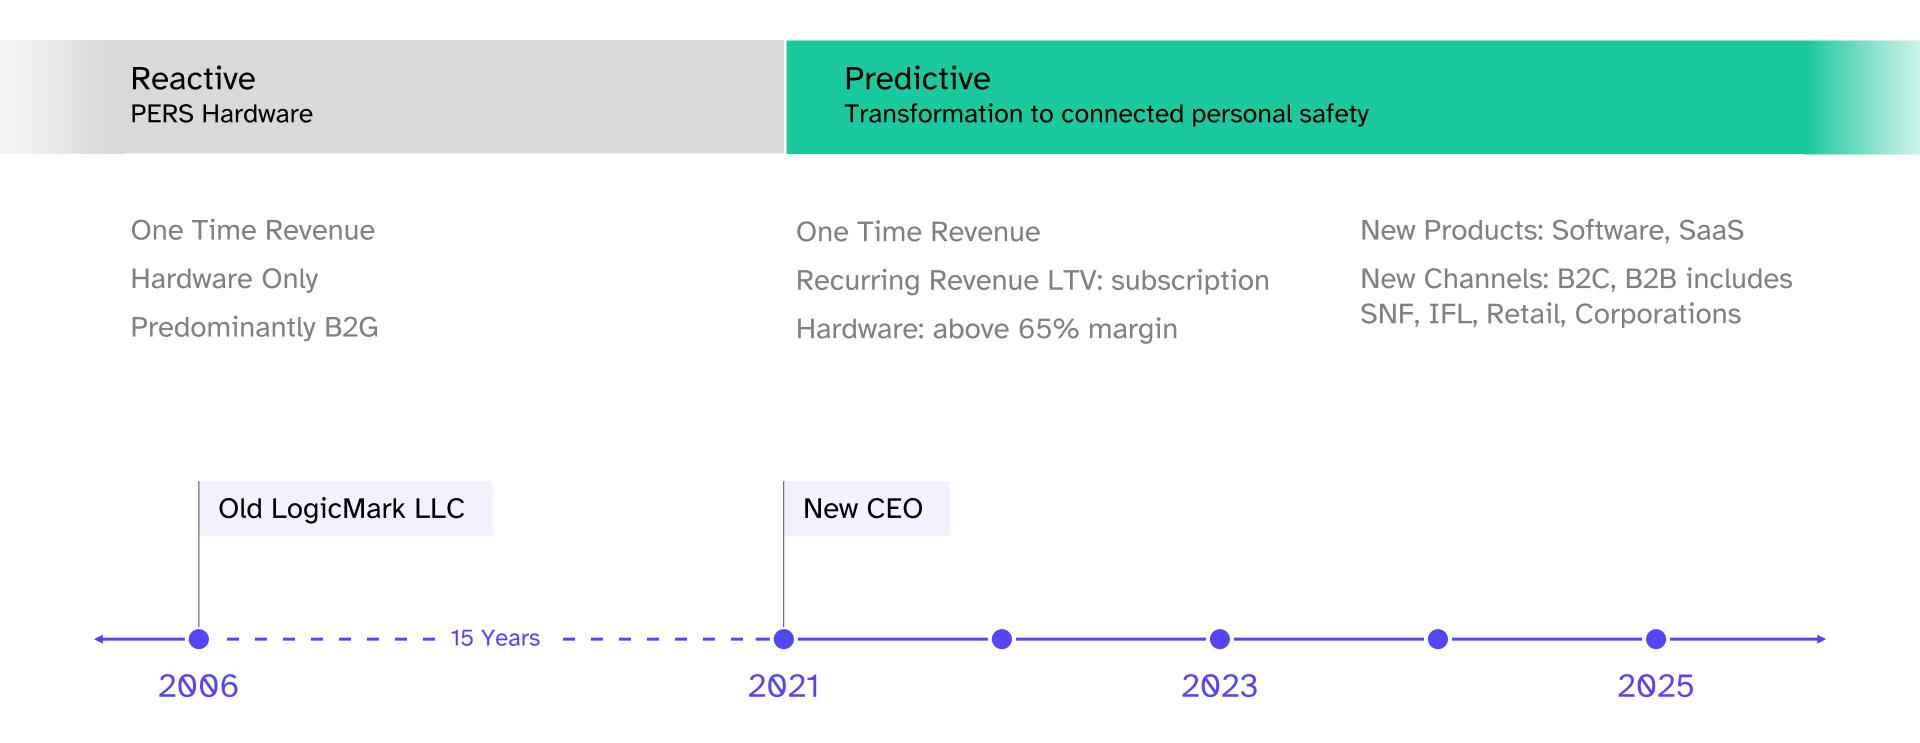

## Guardian Alert 911 (landline)

Two-way voice via pendant

Dial friends, family, and caregivers

911 direct

6-12mo. rechargeable battery life

Water-resistant

No monthly fee

## Guardian Alert 911 Plus (cellular)

Two-way voice via pendant

Dial friends, family, and caregivers

911 direct

6-12mo. rechargeable battery life

Water-resistant

No monthly fee