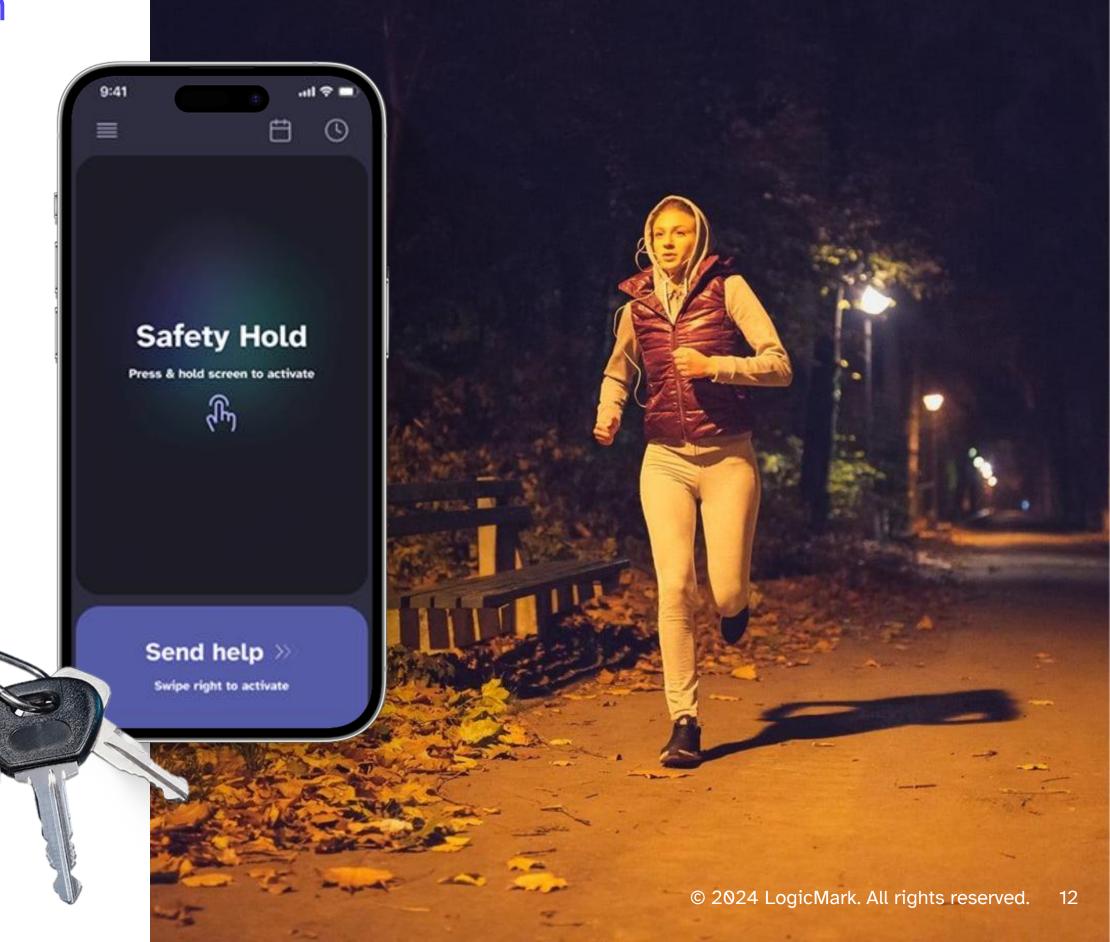

### **Aster: Personal Safety Companion**

#### Opportunity for Partnerships

Potentially expanded add-on features that could be tied to partnerships with outdoor activities partners/services.

#### Opportunity for Services

Potential new enhanced [additional cost] addon services for additional protection.

#### Aster Bluetooth Button

Pair the Aster app with the Aster Bluetooth Button to maximize ease of use and convenience.