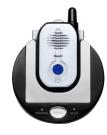

## Freedom Alert (landline)

Two-way voice via pendant

Dial friends, family, and caregivers

911 forwarding

Landline connection

6-12mo. rechargeable battery life

Water-resistant

No monthly fee