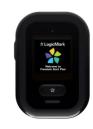

# Freedom Alert Mini (cellular)

Two-way voice via pendant Patented Fall Detection

24/7 US based Monitoring

Dial friends, family, and caregivers

Caretaker App

911 direct

**GPS** Location

Geo-Fencing

Automatic updates to optimize fall detection, add new services

Water-resistant

Aster Button + App (cellular)

Connected to friends, family, and caregivers (Follow Me)

Safety App on mobile

911 direct

**GPS Location** 